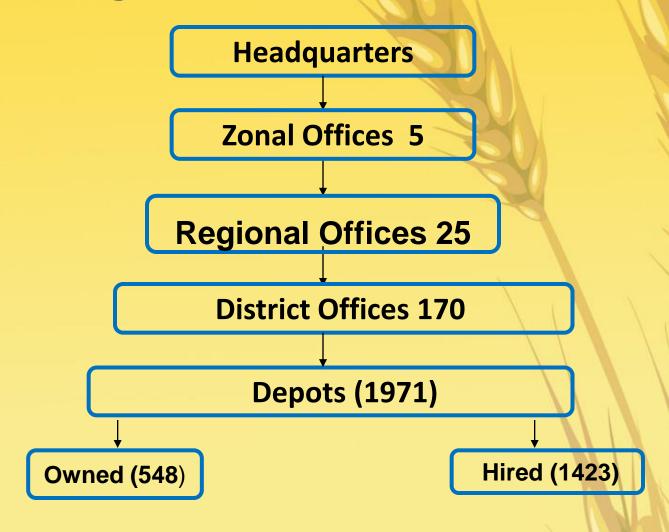

## Role of Food Corporation of India By:-

Prasant Kumar Satapathy,
Deputy General Manager(Quality Control / General)
&

Prince Hemraj Verma, Asst. General Manager(General)

Institute of Food Security, Food Corporation of India, Gurgaon, India.

12.02.2015
ASEAN India Co-operation in Food Security,
World Trade Centre, Mumbai

#### FCI's Mandate

Food Corporation of India was set up under the Food Corporations Act, 1964 for:

- Effective price support operations for safeguarding the interests of the farmers
- Maintaining satisfactory level of operational and buffer stocks of foodgrains to ensure National Food Security
- Movement of foodgrains throughout the country for public distribution system
- Market intervention for price stabilization

### **Organizational Structure of FCI**



### **Constitution of FCI's Board of Directors**

- (a) Chairman;
- (b) Three directors to represent respectively the Ministries of the Central Government dealing with:
  - (i) Food,
  - (ii) Finance, and
  - (iii) Co-operation
- (c) Managing Director of the Central Warehousing Corporation, ex-officio;
- (d) Managing Director, FCI;
- (e) six other Directors;

### **Procurement in Mandi (Purchase Centre)**



### **Production, Procurement & MSP of Wheat**

(Figures in LMT; Rs./qtl)

| RMS     | Production | Procurement | MSP+Bonus      |
|---------|------------|-------------|----------------|
|         |            | 4           | (Rs. Per qtl.) |
| 2004-05 | 721.5      | 167.96      | 630            |
| 2005-06 | 686.4      | 147.87      | 640            |
| 2006-07 | 693.5      | 92.26