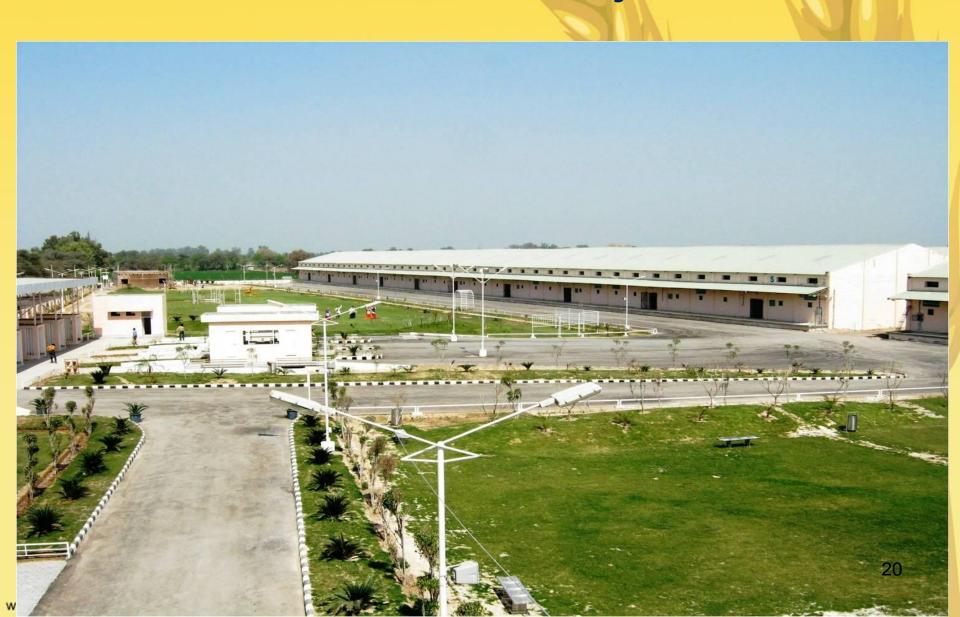

|        |

## Stock Position of Central Pool Vis-a-vis Buffer & Strategic Reserves

(Figures in LMTs)

| Wheat | Rice  | Total<br>(Wheat &<br>Rice) | Unmilled<br>Paddy | CMR due<br>from<br>unmilled<br>paddy | Total Wheat & Rice (including CMR due) |
|-------|-------|----------------------------|-------------------|--------------------------------------|----------------------------------------|
| 342.5 | 165.3 | 507.8                      | 57.6              | 38.6                                 | 546.4                                  |

## **PEG Godown in Punjab**



## Storage Capacity Scenario (As on 01.09.2014)

(Figures in LMTs)

| Total Stowith FCI |       | -      | Total Storage Capacity with State Agencies (excluding capacities given to FCI) for storage of central pool stocks |                | Grand Total |         |             |    |
|-------------------|-------|--------|-------------------------------------------------------------------------------------------------------------------|----------------|-------------|---------|-------------|----|
|                   |       |        | Sta                                                                                                               | State Agencies |             |         |             | 1  |
| Covered           | CAP   | Total  | Covere<br>d