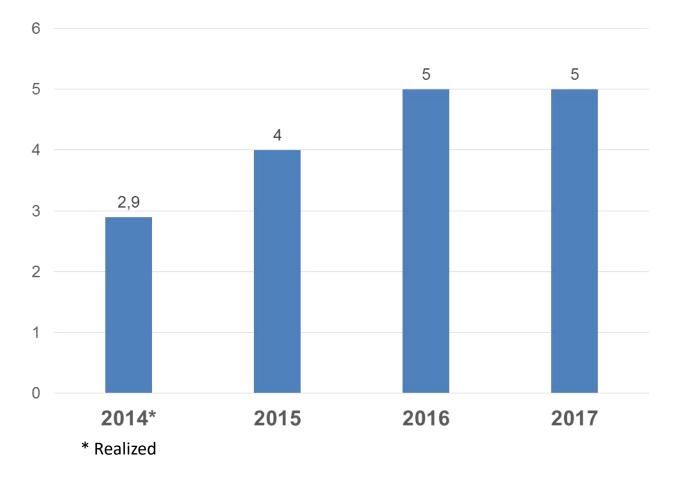

#### **GDP Growth Rate Projections (Annual Average, %)**

Source: TURKSTAT, Medium Term Economic Program, 2015-2017