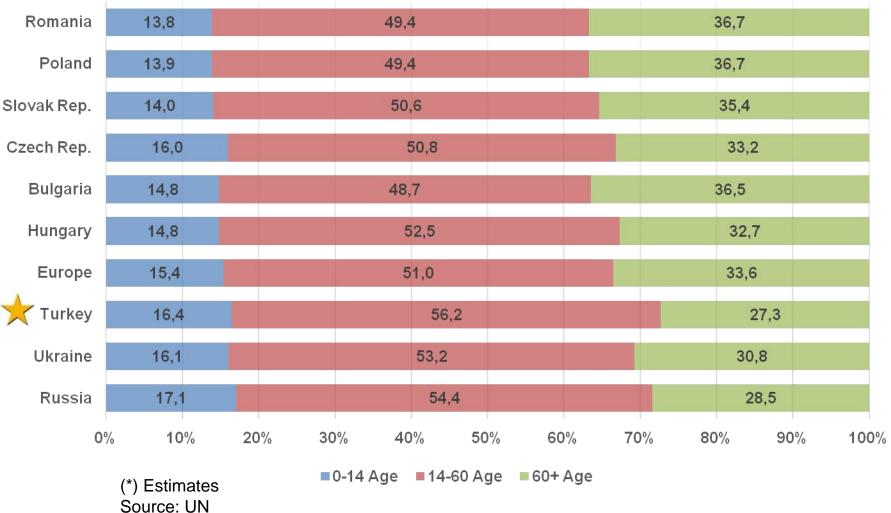

#### **Population Prospects (Million People)**

Source: Ministry of Development, Medium Term Economic Programme 2015-2017, October 2014

#### **Favourable Demographics**