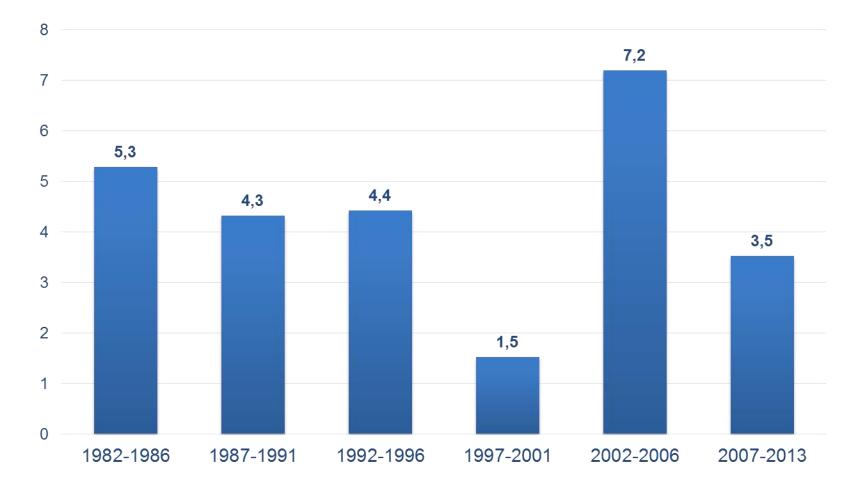

#### **GDP Growth Rate (Annual Average, %)**

Source: TURKSTAT, Undersecretariat of Treasury

Republic of Turkey Ministry of Economy