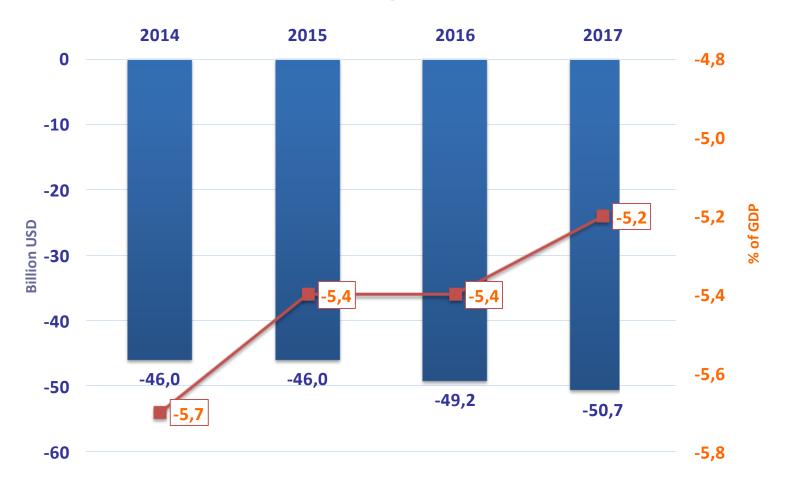

#### **Current Account Balance Targets**

Source: Ministry of Development, Medium Term Economic Programme 2015-2017