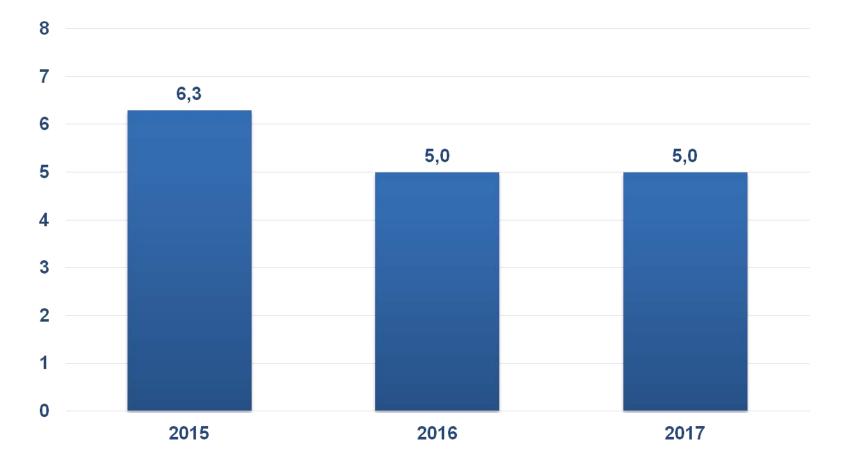

#### Year End CPI Forecasts in 2015-2017 (%)

Source: Ministry of Development, Medium Term Economic Programme 2015-2017, October 2014

1.10