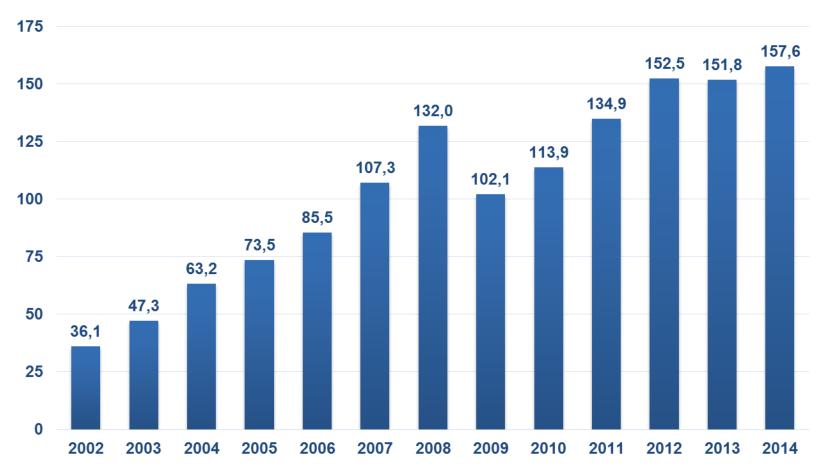

llion Population: 601

million





GDP: \$2 trillion Population: 142 million

> GDP: \$423 billion Population: 78 million

GDP: \$3,1 trillion Population: 729 million



#### **Employement\* (million people), - Strong Job Creation**



Source: TURKSTAT

\* Seasonally adjusted)



#### Inflation



Ĩŧ#Koy

Source: TURKSTAT



#### Year End CPI Forecasts in 2015-2017 (%)



Source: Ministry of Development, Medium Term Economic Programme 2015-2017, October 2014

1.10



#### **Budget Deficit 2014**



Source: IMF, OECD, Ministry of Development

1.10



#### Public Debt 2014



Source: IMF, OECD, Treasury

11 Jan 19



#### **Current Account Balance Targets**



Source: Ministry of Development, Medium Term Economic Programme 2015-2017



#### **Annual Exports (Billion USD)**

and particular



Source: TURKSTAT



#### Main Export Items (Million USD)

| Annual (Million Dolar) |            |                                                      |         |         |         |         |         |         |           |  |  |
|------------------------|------------|------------------------------------------------------|---------|---------|---------|---------|---------|---------|-----------|--|--|
|                        |            |                                                      | EX      | PORT    | IMPORT  |         | BALANCE |         | CHANGE %  |  |  |
| Rank                   | Code       | Description of Chapter                               | 2013    | 2014    | 2013    | 2014    | 2013    | 2014    | 2013/2014 |  |  |
| 1                      | 87         | VEHICLES