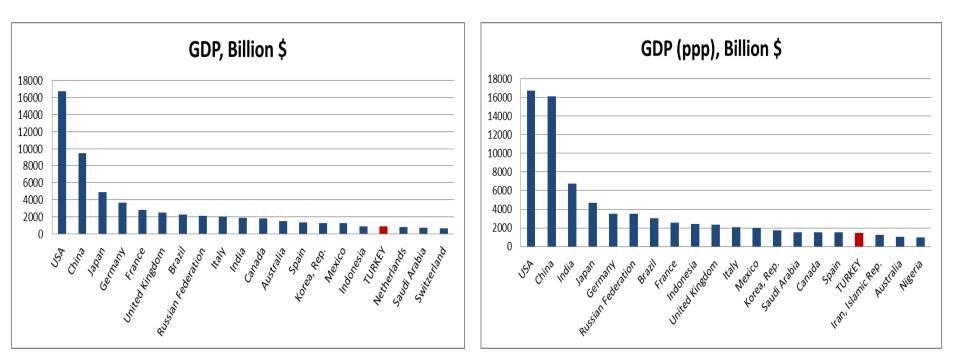

#### **World's Biggest Economies**

(GDP Current, Purchasing Power Parity)

Turkey ranks as the 17th largest economy in the World and 6th in Europe.