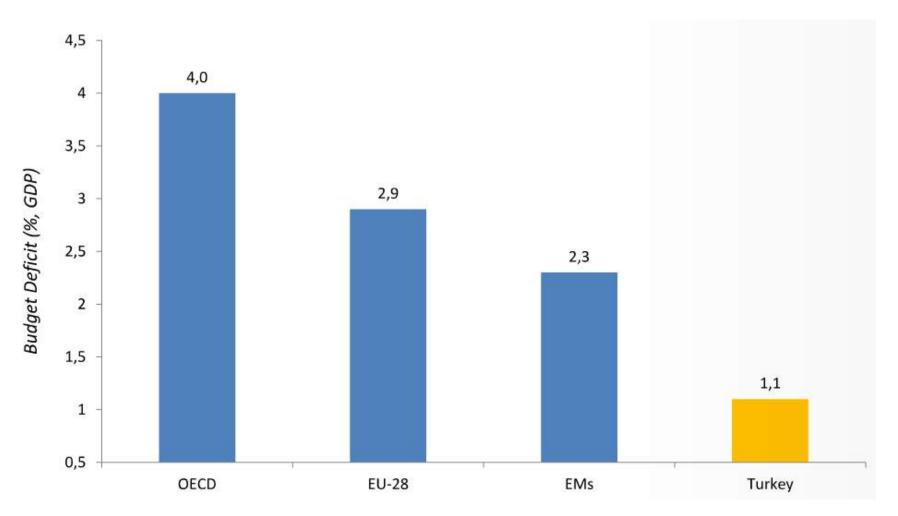

at of Treasury



Republic of Turkey Ministry of Economy

#### **GDP Growth Rate Projections (Annual Average, %)**



Source: TURKSTAT, Medium Term Economic Program, 2015-2017



#### Per Capita GDP (USD)



P

1200

Source: TURKSTAT



#### Republic of Turkey Ministry of Economy

GDP: \$18,9 trillion Population: 601

million





GDP: \$2 trillion Population: 142 million

> GDP: \$423 billion Population: 78 million

GDP: \$3,1 trillion Population: 729 million



#### **Employement\* (million people), - Strong Job Creation**



Source: TURKSTAT

\* Seasonally adjusted)



#### Inflation



Ĩŧ#Koy

Source: TURKSTAT



#### Year End CPI Forecasts in 2015-2017 (%)



Source: Ministry of Development, Medium Term Economic Programme 2015-2017, October 2014

1.10



#### **Budget Deficit 2014**



Source: IMF, OECD, Ministry of Development

1.10



#### Public Debt 2014



Source: IMF, OECD, Treasury

11 Jan 19



#### **Current Account Balance Targets**



Source: Ministry of Development, Medium Term Economic Programme 2015-2017



#### **Annual Exports (Billion USD)**

and particular



Source: TURKSTAT



#### Main Export Items (Million USD)

| Annual (Million Dolar) |            |                                                      |         |         |         |         |         |         |           |  |  |
|------------------------|------------|------------------------------------------------------|---------|---------|---------|---------|---------|---------|-----------|--|--|
|                        |            |                                                      | EX