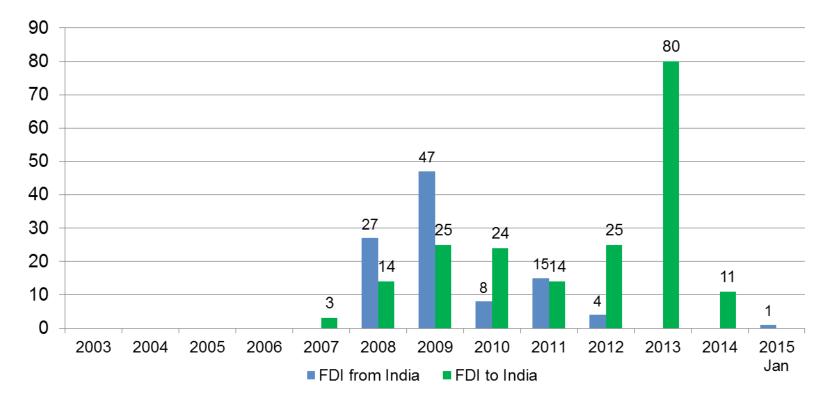

#### Turkey – India Bilateral Trade (Billion USD)

#### FDI inflows between Turkey and India (Million USD)

Cummulative FDI inflow from India is 102 million USD whereas to India is 196 million USD since 2002.

216 Indian company operates in Turkey. They are mainly dealing with trade.