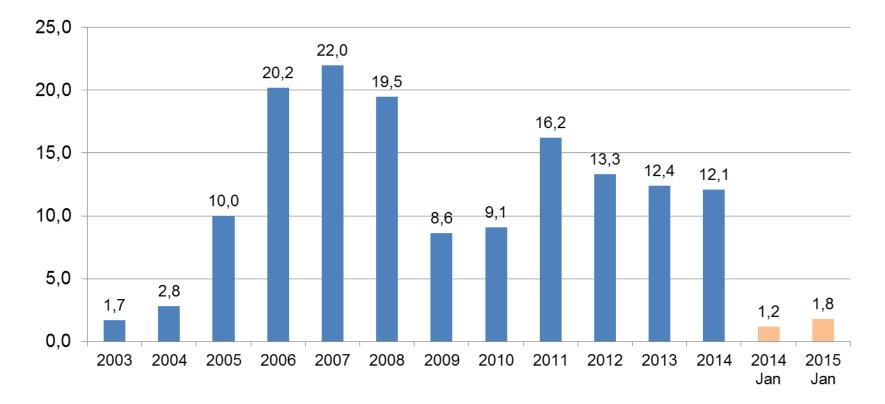

| PHARMACEUTICAL PRODUCTS                                               | 4.151   | 4.428   | 754     | 806     | -3.397   | -3.622  | 6,7       |  |
|                         | LIST TOTAL |                                                                       | 183.471 | 171.671 | 70.798  | 72.582  | -112.673 | -99.088 | -6,4      |  |
| TOTAL                   |            |                                                                       | 251.661 | 242.183 | 151.803 | 157.642 | -99.859  | -84.541 | -3,8      |  |

Source: TURKSTAT

13



#### **Exports and Imports Targets (FOB, Billion USD)**



(\*) realized

Source: Ministry of Development, Medium Term Economic Programme 2015-2017



#### Turkey – India Bilateral Trade (Billion USD)





#### **FDI Figures (Billion USD)**





Source: Ministry of Economy, CBRT



#### FDI inflows between Turkey and India (Million USD)



Cummulative FDI inflow from India is 102 million USD whereas to India is 196 million USD since 2002.

216 Indian company operates in Turkey. They are mainly dealing with trade.





# Vision 2023

- $\checkmark$  One of the top 10 economies in the world
- ✓ GDP: \$2 trillion
- ✓ Per Capita Income: \$25 thousand
- ✓ Exports: \$500 billion
- ✓ R&D Expenditures: 3% of GDP (2% by Private Sector)
- ✓ Annually 50 million Tourists with \$50 billion annual revenue
- ✓ 125.000 MW installed power (up from 55.000 MW)
- ✓ 10.000 km high-speed railway, 4.000 km new railway



#### **Priorities & Reform Agenda to Boost Productivity**





#### **Projects of the Century: Under construction**



Tube Tunnel