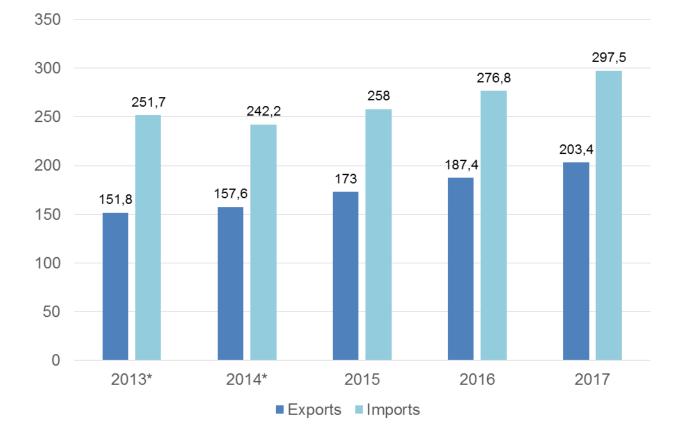

#### **Exports and Imports Targets (FOB, Billion USD)**

(\*) realized

Source: Ministry of Development, Medium Term Economic Programme 2015-2017