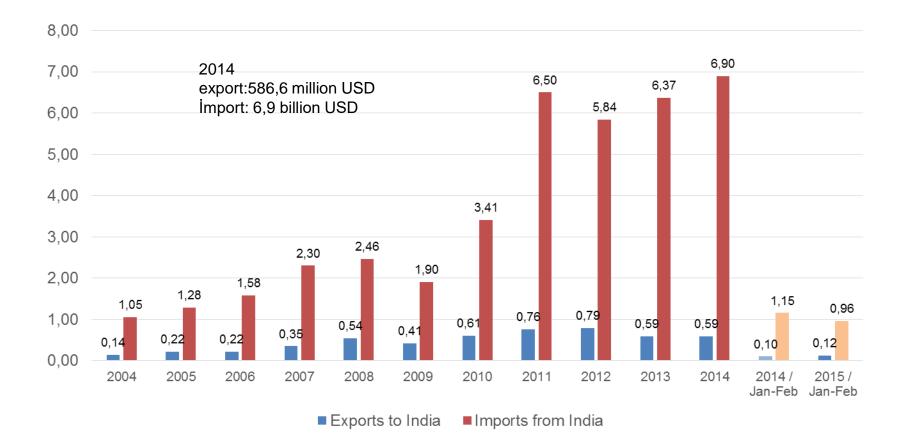

#### Turkey – India Bilateral Trade (Billion USD)

#### FDI inflows between Turkey and India (Million USD)

Cummulative FDI inflow from India is 102 million USD whereas to India is 196 million USD since 2002.

216 Indian company operates in Turkey. They are mainly dealing with trade.