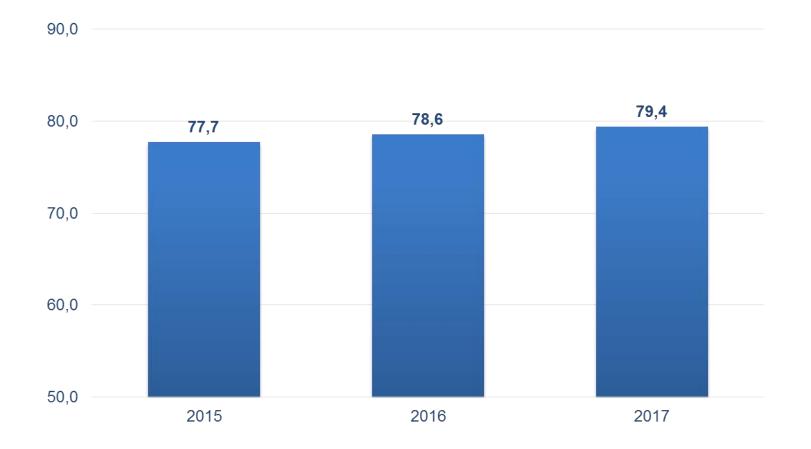

#### **Employement\* (million people), - Strong Job Creation**

Source: TURKSTAT

\* Seasonally adjusted)