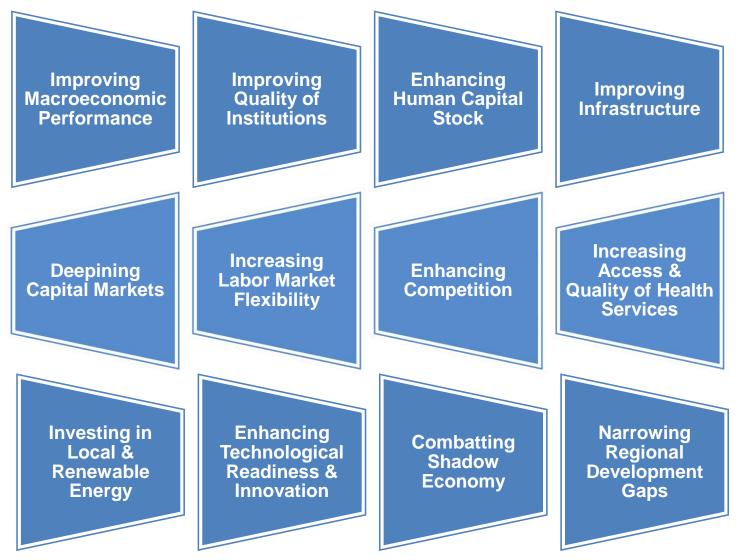

Bilateral Trade (Billion USD)





#### **FDI Figures (Billion USD)**





Source: Ministry of Economy, CBRT



#### FDI inflows between Turkey and India (Million USD)



Cummulative FDI inflow from India is 102 million USD whereas to India is 196 million USD since 2002.

216 Indian company operates in Turkey. They are mainly dealing with trade.





# Vision 2023

- $\checkmark$  One of the top 10 economies in the world
- ✓ GDP: \$2 trillion
- ✓ Per Capita Income: \$25 thousand
- ✓ Exports: \$500 billion
- ✓ R&D Expenditures: 3% of GDP (2% by Private Sector)
- ✓ Annually 50 million Tourists with \$50 billion annual revenue
- ✓ 125.000 MW installed power (up from 55.000 MW)
- ✓ 10.000 km high-speed railway, 4.000 km new railway



#### **Priorities & Reform Agenda to Boost Productivity**





#### **Projects of the Century: Under construction**



Tube Tunnel





Izmit Gulf Transit



Istanbul-İzmir Highway



High-Speed Train through Ankara-Bursa-Istanbul





# Investing & Doing Business in Turkey



#### **Foreign Direct Investment Regime**

#### **Legislation**

Law No. 4875 (June 17, 2003)

#### Foreign Direct Investor

- Foreign real person
- Foreign legal entity established under the laws of foreign countries

#### **Foreign Direct Investment**

- Establishing a new company or branch of a foreign company
- Acquisitions of shares in a company established in Turkey

#### Main Principles

- National treatment
- No pre-entry screening/minimum capital requirements
- Right to acquire real estate
- Guarantee to free transfer of proceeds, dividends and other financial asset