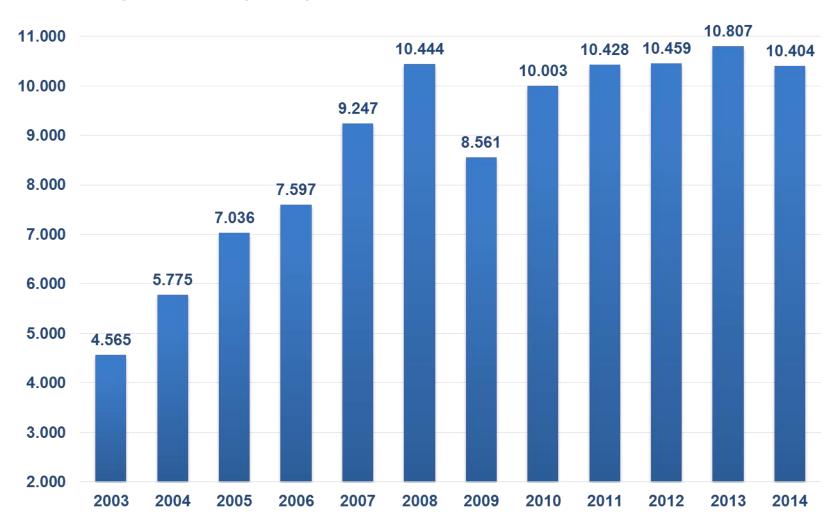

#### **Population Prospects (Million People)**

Source: Ministry of Development, Medium Term Economic Programme 2015-2017, October 2014