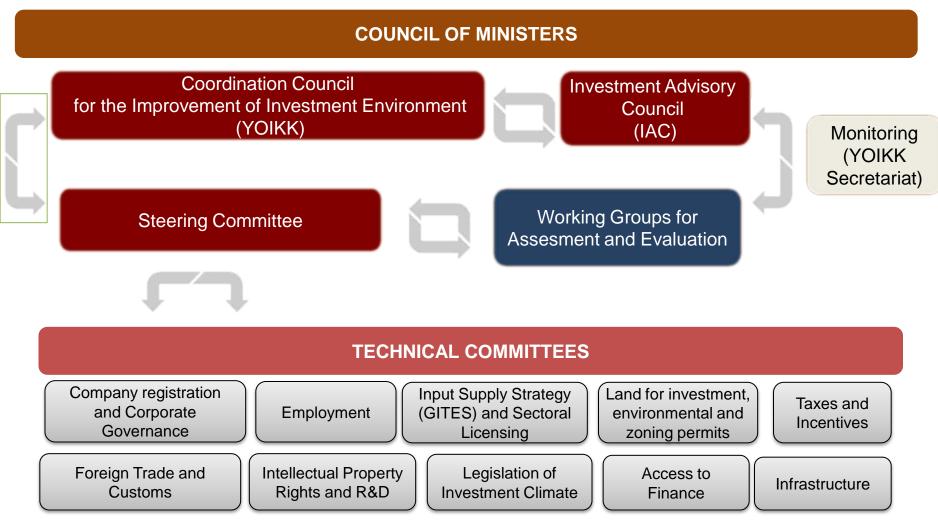

### **Improving Investment Environment**

Ĩŧ⋕ŧĸ

- Streamlining procedures for investments and eliminating administrative and bureaucratic hurdles in line with changing priorities and needs of business
- Political ownership
- Making full use of public-private dialogue through permanent platforms:

The Coordination Council for the Improvement of Investment Environment

### **Investment Advisory Council**

#### **Improving Investment Environment**