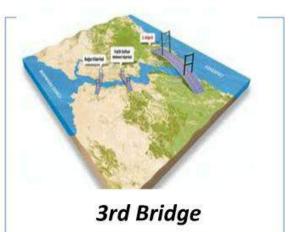

#### **Projects of the Century: Under construction**

Tube Tunnel

Izmit Gulf Transit

Istanbul-İzmir Highway

High-Speed Train through Ankara-Bursa-Istanbul