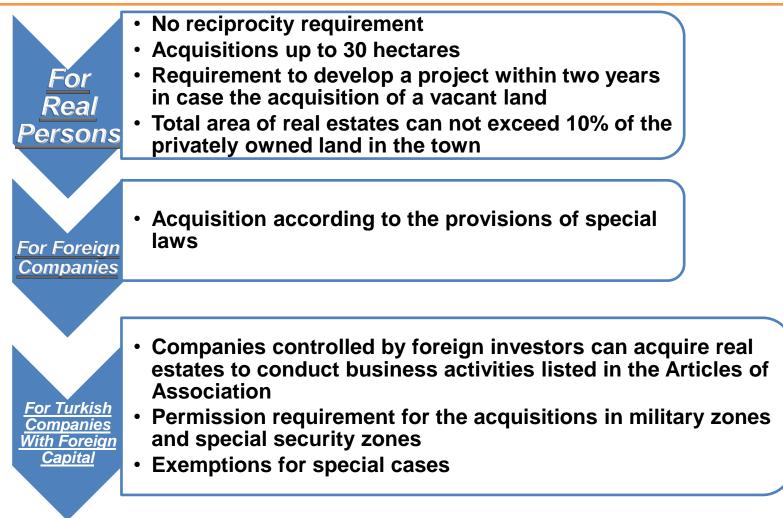

through Ankara-Bursa-Istanbul





# Investing & Doing Business in Turkey



#### **Foreign Direct Investment Regime**

#### **Legislation**

Law No. 4875 (June 17, 2003)

#### Foreign Direct Investor

- Foreign real person
- Foreign legal entity established under the laws of foreign countries

#### **Foreign Direct Investment**

- Establishing a new company or branch of a foreign company
- Acquisitions of shares in a company established in Turkey

#### Main Principles

- National treatment
- No pre-entry screening/minimum capital requirements
- Right to acquire real estate
- Guarantee to free transfer of proceeds, dividends and other financial assets
- Right to employ key expatriate staff
- Right to access international dispute settlement



Ĩi#"K@





#### **Real Estate Acquisition**





### **Improving Investment Environment**





Ĩŧ⋕ŧĸ

- Streamlining procedures for investments and eliminating administrative and bureaucratic hurdles in line with changing priorities and needs of business
- Political ownership
- Making full use of public-private dialogue through permanent platforms:

The Coordination Council for the Improvement of Investment Environment

### **Investment Advisory Council**



#### **Improving Investment Environment**



#### For more information: http://yoikk.gov.tr



#### **Improving Investment Environment**



# **Investment Advisory Council**

- Top level Executives of leading multinational companies
- Heads of international institutions (IMF, World Bank, European Investment Bank)
- ✓ Heads of YOIKK partner NGOs.
- Investment Advisory Council of T