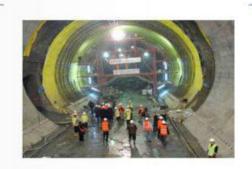

#### **Projects of the Century: Under construction**

Tube Tunnel

Izmit Gulf Transit

Istanbul-İzmir Highway

High-Speed Train through Ankara-Bursa-Istanbul