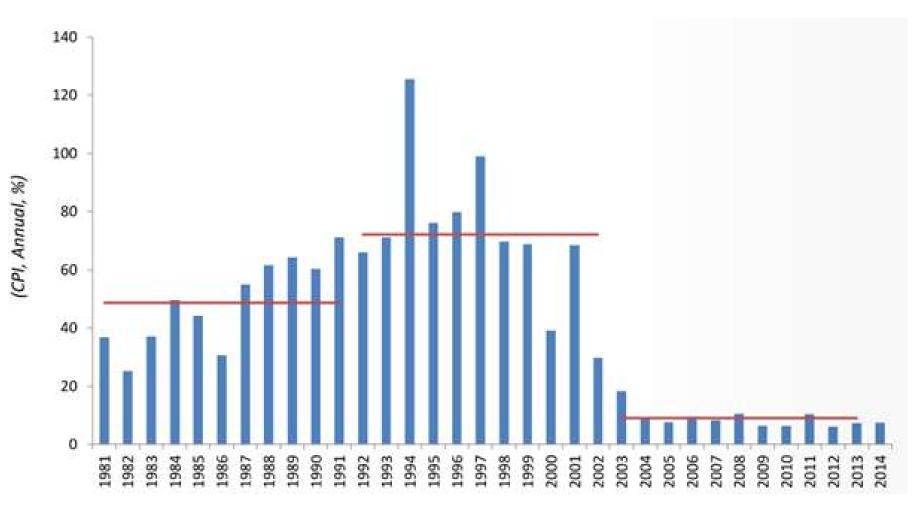

ies**

(GDP Current, Purchasing Power Parity)



Turkey ranks as the 17th largest economy in the World and 6th in Europe.



#### **GDP Growth Rate (Annual Average, %)**



Source: TURKSTAT, Undersecretariat of Treasury



Republic of Turkey Ministry of Economy

#### **GDP Growth Rate Projections (Annual Average, %)**



Source: TURKSTAT, Medium Term Economic Program, 2015-2017



#### Per Capita GDP (USD)



P

1200

Source: TURKSTAT



#### Republic of Turkey Ministry of Economy

GDP: \$18,9 trillion Population: 601

million





GDP: \$2 trillion Population: 142 million

> GDP: \$423 billion Population: 78 million

GDP: \$3,1 trillion Population: 729 million



#### **Employement\* (million people), - Strong Job Creation**



Source: TURKSTAT

\* Seasonally adjusted)



#### Inflation



Ĩŧ#Koy

Source: TURKSTAT



#### Year End CPI Forecasts in 2015-2017 (%)



Source: Ministry of Development, Medium Term Economic Programme 2015-2017, October 2014

1.10



#### **Budget Deficit 2014**



Source: IMF, OECD, Ministry of Development

1.10



#### Public Debt 2014



Source: IMF, OECD, Treasury

11 Jan 19



#### **Current Account Balance Targets**



Source: Ministry of Development, Medium Term Economic Programme 2015-2017



#### **Annual Exports (Billion USD)**

and particular



Source: TURKSTAT



#### Main Export Items (Million USD)

| Annual (Million Dolar) |            |                                                      |         |         |         |         |         |         |           |  |  |
|------------------------|------------|--------------------------