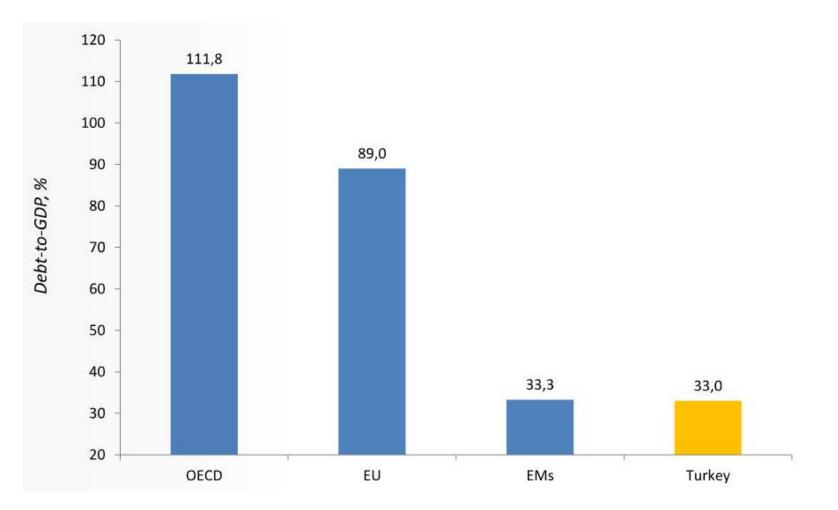

ate Projections (Annual Average, %)**



Source: TURKSTAT, Medium Term Economic Program, 2015-2017



#### Per Capita GDP (USD)



P

1200

Source: TURKSTAT



#### Republic of Turkey Ministry of Economy

GDP: \$18,9 trillion Population: 601

million





GDP: \$2 trillion Population: 142 million

> GDP: \$423 billion Population: 78 million

GDP: \$3,1 trillion Population: 729 million



#### **Employement\* (million people), - Strong Job Creation**



Source: TURKSTAT

\* Seasonally adjusted)



#### Inflation



Ĩŧ#Koy

Source: TURKSTAT



#### Year End CPI Forecasts in 2015-2017 (%)



Source: Ministry of Development, Medium Term Economic Programme 2015-2017, October 2014

1.10



#### **Budget Deficit 2014**



Source: IMF, OECD, Ministry of Development

1.10



#### Public Debt 2014



Source: IMF, OECD, Treasury

11 Jan 19



#### **Current Account Balance Targets**



Source: Ministry of Development, Medium Term Economic Programme 2015-2017



#### **Annual Exports (Billion USD)**

and particular



Source: TURKSTAT



#### Main Export Items (Million USD)

| Annual (Million Dolar) |            |                                                      |         |         |         |         |         |         |           |  |  |
|------------------------|------------|------------------------------------------------------|---------|---------|---------|---------|---------|---------|-----------|--|--|
|                        |            |                                                      | EX      | PORT    | IMPORT  |         | BALANCE |         | CHANGE %  |  |  |
|