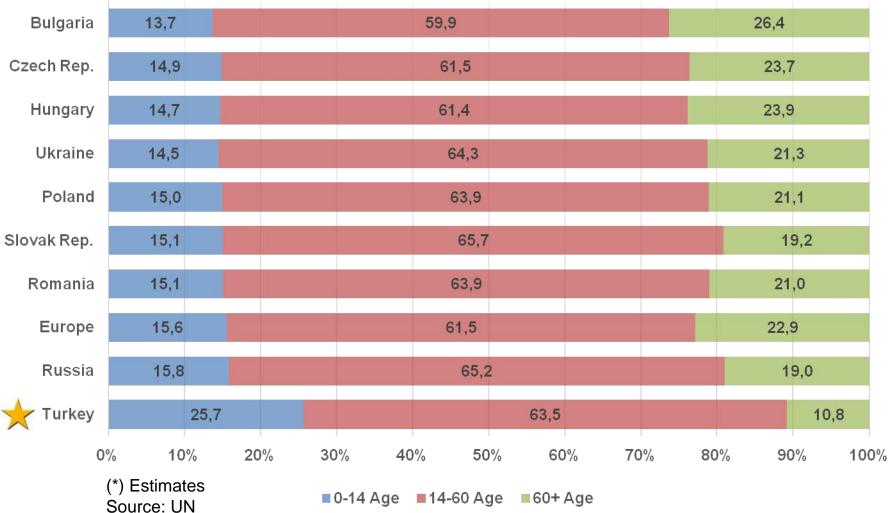

# Investing in Turkey

Ministry of Economy General Directorate for Incentives Implementation and Foreign Investment



Mumbai April 2015



# **Outline of the Presentation:**

- General Economic Outlook
- Investment Environment
- Investment Incentives





#### **Population Prospects (Million People)**



Source: Ministry of Development, Medium Term Economic Programme 2015-2017, October 2014



#### **Favourable Demographics**

#### Demographic Profile\* (as of 2013)





#### **Favourable Demographics**

Demographic Profile\* (as of 2050)







#### **World's Biggest Economies**

(GDP Current, Purchasing Power Parity)



Turkey ranks as the 17th largest economy in the World and 6th in Europe.



#### **GDP Growth Rate (Annual Average, %)**



Source: TURKSTAT, Undersecretariat of Treasury



Republic of Turkey Ministry of Economy

#### **GDP Growth Rate Projections (Annual Average, %)**



Source: TURKSTAT, Medium Term Economic Program, 2015-2017



#### Per Capita GDP (USD)



P

1200

Source: TURKSTAT



#### Republic of Turkey Ministry of Economy

GDP: \$18,9 trillion Population: 601

million





GDP: \$2 trillion Population: 142 million

> GDP: \$423 billion Population: 78 million

GDP: \$3,1 trillion Population: 729 million



#### **Employement