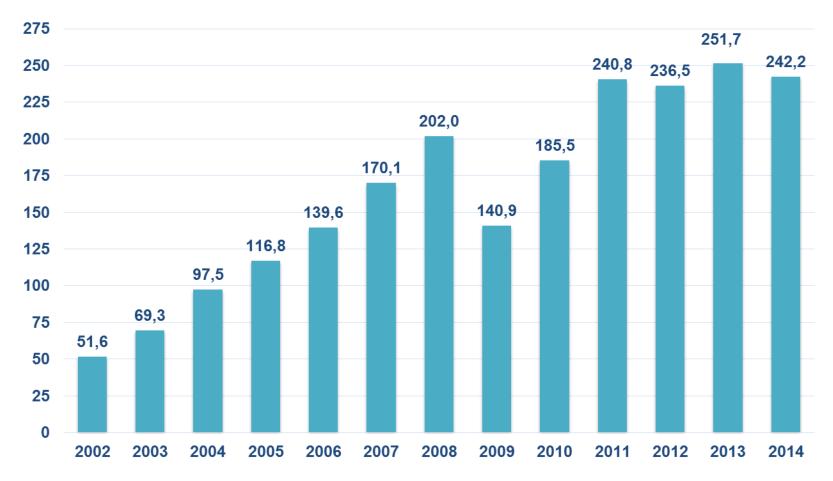

| 1.863   | 1.883   | 3.851   | 4.351   | 9,1       |  |  |
| 9                      | 27         | MINERAL FUELS, OILS, DISTILLATION PRODUCTS, ETC      | 6.725   | 6.112   | 55.917  | 54.895  | -49.193 | -48.783 | -9,1      |  |  |
| 10                     | 39         | PLASTICS AND ARTICLES THEREOF                        | 5.609   | 6.098   | 13.881  | 14.151  | -8.272  | -8.052  | 8,7       |  |  |
|                        | LIST TOTAL |                                                      |         | 93.145  | 175.009 | 162.016 | -85.117 | -68.871 | 3,6       |  |  |
| TOTAL                  |            |                                                      | 151.803 | 157.642 | 251.661 | 242.183 | -99.859 | -84.541 | 3,8       |  |  |

1.10



#### **Annual Imports (Billion USD)**



Source: TURKSTAT

and the second



#### Main Import Item (Million USD)

| Annual (Million Dollar) |            |                                                                       |         |         |         |         |          |         |           |  |
|-------------------------|------------|-----------------------------------------------------------------------|---------|---------|---------|---------|----------|---------|-----------|--|
|                         |            |                                                                       | IMPORT  |         | EXPORT  |         | BALANCE  |         | CHANGE %  |  |
| Rank                    | Code       | Description of Chapter                                                | 2013    | 2014    | 2013    | 2014    | 2013