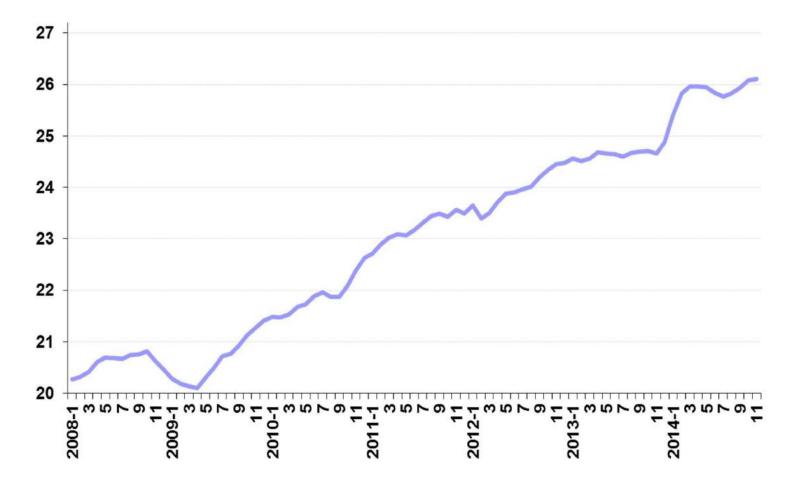

hic Profile\* (as of 2050)







#### **World's Biggest Economies**

(GDP Current, Purchasing Power Parity)



Turkey ranks as the 17th largest economy in the World and 6th in Europe.



#### **GDP Growth Rate (Annual Average, %)**



Source: TURKSTAT, Undersecretariat of Treasury



Republic of Turkey Ministry of Economy

#### **GDP Growth Rate Projections (Annual Average, %)**



Source: TURKSTAT, Medium Term Economic Program, 2015-2017



#### Per Capita GDP (USD)



P

1200

Source: TURKSTAT



#### Republic of Turkey Ministry of Economy

GDP: \$18,9 trillion Population: 601

million





GDP: \$2 trillion Population: 142 million

> GDP: \$423 billion Population: 78 million

GDP: \$3,1 trillion Population: 729 million



#### **Employement\* (million people), - Strong Job Creation**



Source: TURKSTAT

\* Seasonally adjusted)



#### Inflation



Ĩŧ#Koy

Source: TURKSTAT



#### Year End CPI Forecasts in 2015-2017 (%)



Source: Ministry of Development, Medium Term Economic Programme 2015-2017, October 2014

1.10



#### **Budget Deficit 2014**



Source: IMF, OECD, Ministry of Development

1.10



#### Public Debt 2014



Source: IMF, OECD, Treasury

11 Jan 19



#### **Current Account Balance Targets**



Source: Ministry of Development, Medium Term Economic Programme 2015-2017



#### **Annual Exports (Billion USD)**

and particular



Source: TURKSTAT



#### Main Export Items (Million USD)

| Annual (Million Dolar) |            |                                                      |         |         |         |         |         |         |           |  |  |
|-